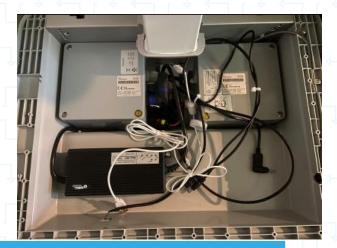

### All Modul Powered Vesa COW

- Adjustable monitor holder
- Powersupply
  - 520 Whr
  - 12 volt, 19 volt and 48 volt
  - 110 or 230 volt
  - 3-4h charging
  - Total extra weight 6 kg
- Keyboard holder and mousepath left/right
- Easily height-adjustable trolley
- Adjustable by chain system
- Innovative braking system
- Many accessories possible
- Available from stock