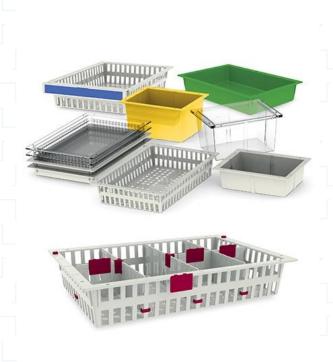

#### Added value in Healthcare Logistics & IT



### **Presentation All Modul**





# O Dustin

### All Modul 2012-2021

# Modul

#### 2012

- Founding All Modul NL De Meern,
- BE Ypres, FR Lille

#### 2016

- Founding All Modul Healthcare IT
- Start of activities in France

#### 2022

Acquisition LogicalXL Zevenaar (AD 2005)

#### 2024

- Start of activities in Germany, Leverkusen
- IT repair center Zevenaar
- 3500 m<sup>2</sup>
- > 35 FTE
- Turnover € 20.000.000



# Healthcare Logistics (transport)







# Healthcare Logistics (storage)







# Healthcare IT













# COW







# All Modul laptop COW







### All Modul Powered Vesa COW





- Adjustable monitor holder
- Powersupply
  - 520 Whr
  - 12 volt, 19 volt and 48 volt
  - 110 or 230 volt
  - 3-4h charging
  - Total extra weight 6 kg
- Keyboard holder and mousepath left/right
- Easily height-adjustable trolley
- Adjustable by chain system
- Innovative braking system
- Many accessories possible
- Available from stock



### All Modul Vesa COW





- Adjustable monitor holder
- Mobility, "rolls easily": 30 kg in weight!
- Keyboardholder mousepath left/right
- Easily height-adjustable
- Adjustable by chain system
- Innovative braking system
- Many accessoires available
- Available from stock



# Mobile IT workstations