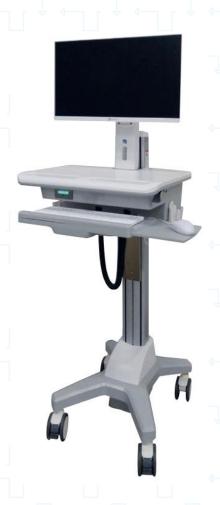

### All Modul Powered Vesa COW

- Adjustable monitor holder
- Powersupply
  - 520 Whr
  - 12 volt, 19 volt and 48 volt
  - 110 or 230 volt
  - 3-4h charging
  - Total extra weight 6 kg
- Keyboard holder and mousepath left/right
- Easily height-adjustable trolley
- Adjustable by chain system
- Innovative braking system
- Many accessories possible
- Available from stock

### All Modul Vesa COW

- Adjustable monitor holder
- Mobility, "rolls easily": 30 kg in weight!
- Keyboardholder mousepath left/right
- Easily height-adjustable
- Adjustable by chain system
- Innovative braking system
- Many accessoires available
- Available from stock