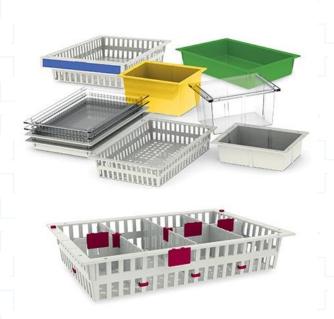

#### Added value in Healthcare Logistics & IT



### **Presentation All Modul**





# O Dustin

### All Modul 2012-2021

# Modul

#### 2012

- Founding All Modul NL De Meern,
- BE Ypres, FR Lille

#### 2016

- Founding All Modul Healthcare IT
- Start of activities in France

#### 2022

Acquisition LogicalXL Zevenaar (AD 2005)

#### 2024

- Start of activities in Germany, Leverkusen
- IT repair center Zevenaar
- 3500 m<sup>2</sup>
- > 35 FTE
- Turnover € 20.000.000



# Healthcare Logistics (transport)







# Healthcare Logistics (storage)







# Healthcare IT













# COW







# All Modul laptop COW







### All Modul Powered Vesa COW





- Adjustable monitor holder
- Powersupply
  - 520 Whr
  - 12 volt, 19 volt and 48 volt
  - 110 or 230 volt
  - 3-4h charging
  - Total extra weight 6 kg
- Keyboard holder and mousepath left/right
- Easily height-adjustable trolley
- Adjustable by chain system
- Innovative braking system
- Many accessories possible
- Available from stock



### All Modul Vesa COW





- Adjustable monitor holder
- Mobility, "rolls easily": 30 kg in weight!
- Keyboardholder mousepath left/right
- Easily height-adjustable
- Adjustable by chain system
- Innovative braking system
- Many accessoires available
- Available from stock



# Mobile IT workstations



### **DT584**



- Medical AIOs with int