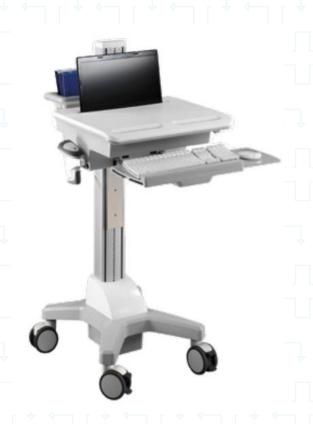

#### Added value in Healthcare Logistics & IT



### **Presentation All Modul**





# O Dustin

### All Modul 2012-2021

# Modul

#### 2012

- Founding All Modul NL De Meern,
- BE Ypres, FR Lille

#### 2016

- Founding All Modul Healthcare IT
- Start of activities in France

#### 2022

Acquisition LogicalXL Zevenaar (AD 2005)

#### 2024

- Start of activities in Germany, Leverkusen
- IT repair center Zevenaar
- 3500 m<sup>2</sup>
- > 35 FTE
- Turnover € 20.000.000



# Healthcare Logistics (transport)







# Healthcare Logistics (storage)







# Healthcare IT













# COW







# All Modul laptop COW







### All Modul Powered Vesa COW





- Adjustable monitor holder
- Powersupply
  - 520 Whr
  - 12 volt, 19 volt and 48 volt
  - 110 or 230 volt
  - 3-4h charging
  - Total extra weight 6 kg
- Keyboard holder and mousepath left/right
- Easily height-adjustable trolley
- Adjustable by chain system
- Innovative braking system
- Many accessories possible
- Available from stock



### All Modul Vesa COW





- Adjustable monitor holder
- Mobility, "rolls easily": 30 kg in weight!
- Keyboardholder mousepath left/right
- Easily height-adjustable
- Adjustable by chain system
- Innovative braking system
- Many accessoires available
- Available from stock



# Mobile IT workstations



### **DT584**



- Medical AIOs with internal battery cells
- IEC 60601-1 certified
- Fanless
- Antimicrobial hous