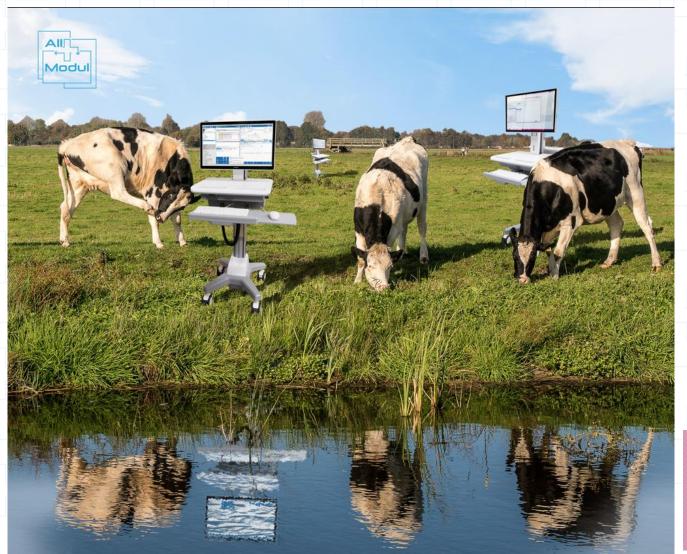

#### Added value in Healthcare Logistics & IT



### **Presentation All Modul**





# O Dustin

### All Modul 2012-2021

# Modul

#### 2012

- Founding All Modul NL De Meern,
- BE Ypres, FR Lille

#### 2016

- Founding All Modul Healthcare IT
- Start of activities in France

#### 2022

Acquisition LogicalXL Zevenaar (AD 2005)

#### 2024

- Start of activities in Germany, Leverkusen
- IT repair center Zevenaar
- 3500 m<sup>2</sup>
- > 35 FTE
- Turnover € 20.000.000



# Healthcare Logistics (transport)







# Healthcare Logistics (storage)







# Healthcare IT













# COW







# All Modul laptop COW







### All Modul Powered Vesa COW





- Adjustable monitor holder
- Powersupply
  - 520 Whr
  - 12 volt, 19 volt and 48 volt
  - 110 or 230 volt
  - 3-4h charging
  - Total extra weight 6 kg
- Keyboard holder and mousepath left/right
- Easily height-adjustable trolley
- Adjustable by chain system
- Innovative braking system
- Many accessories possible
- Available from stock



### All Modul Vesa COW





- Adjustable monitor holder
- Mobility, "rolls easily": 30 kg in weight!
- Keyboardholder mousepath left/right
- Easily height-adjustable
- Adjustable by chain system
- Innovative braking system
- Many accessoires available
- Available from stock



# Mobile IT workstations



### **DT584**



- Medical AIOs with internal battery cells
- IEC 60601-1 certifie