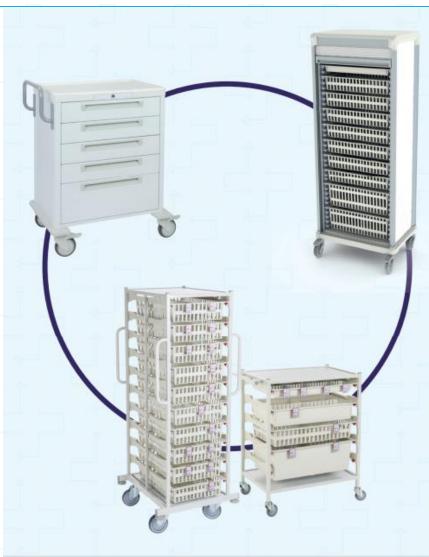

#### Added value in Healthcare Logistics & IT



### **Presentation All Modul**





# O Dustin

### All Modul 2012-2021

# Modul

#### 2012

- Founding All Modul NL De Meern,
- BE Ypres, FR Lille

#### 2016

- Founding All Modul Healthcare IT
- Start of activities in France

#### 2022

Acquisition LogicalXL Zevenaar (AD 2005)

#### 2024

- Start of activities in Germany, Leverkusen
- IT repair center Zevenaar
- 3500 m<sup>2</sup>
- > 35 FTE
- Turnover € 20.000.000



# Healthcare Logistics (transport)







# Healthcare Logistics (storage)







# Healthcare IT













# COW







# All Modul laptop COW







### All Modul Powered Vesa COW





- Adjustable monitor holder
- Powersupply
  - 520 Whr
  - 12 volt, 19 volt and 48 volt
  - 110 or 230 volt
  - 3-4h charging
  - Total extra weight 6 kg
- Keyboard holder and mousepath left/right
- Easily height-adjustable trolley
- Adjustable by chain system
- Innovative braking system
- Many accessories possible
- Available from stock



### All Modul Vesa COW





- Adjustable monitor holder
- Mobility, "rolls easily": 30 kg in weight!
- Keyboardholder mousepath left/right
- Easily height-adjustable
- Adjustable by chain system
- Innovative braking system
- Many accessoires available
- Available from stock



# Mobile IT workstations



##