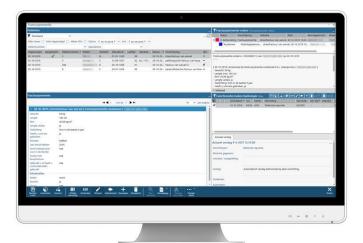

lder mousepath left/right
- Easily height-adjustable
- Adjustable by chain system
- Innovative braking system
- Many accessoires available
- Available from stock



# Mobile IT workstations



### **DT584**



- Medical AIOs with internal battery cells
- IEC 60601-1 certified
- Fanless
- Antimicrobial housing
- IP65 front side, back IPX2
- 24" (of 22") capacitive touch
- 3 hot swappable batteries
- 9 to 12 hours autonomy
- Intel 14th generation i5 (Pentium, i3, i7)
- HDMI output (up to 4K)
- Built-in underlighting
- Optional
  - Full HD Camera
  - RFID
  - Smart Cart reader
  - Power output (12, 15 and 19 volt)

### All Modul Medication cart with IT





- Various configurations available
- Various locking systems (SSO or not)
- Numerous options

# Fixed IT workstations



### **DT 504**



- Medical AIO PC
- 24 (or 27 inch) capacitive touch
- IEC 60601-1 certified (+ grounding cable)
- Antimicrobial aluminium enclosure
- Intel Pentium 14th generation i5 (of i7)
- Fanless
- IP65 front side, back IPX2
- 1 x HDMI output
- Optional
  - Front Camera 2MP
  - RFID
  - Smart Cart reader
  - 4K resolutie (507T)
  - Back-up battery (15 min)

Corresponding medical monitor

### Medical support arms









- A wide range of configurations available
- Excellent cable management
- Hygienic, easy to clean
- AM service team can take care of the installation



# Stock









# Questions before the end...?





# End