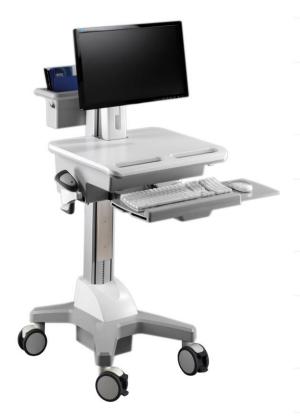

### All Modul Vesa COW

- Adjustable monitor holder
- Mobility, "rolls easily": 30 kg in weight!
- Keyboardholder mousepath left/right
- Easily height-adjustable
- Adjustable by chain system
- Innovative braking system
- Many accessoires available
- Available from stock