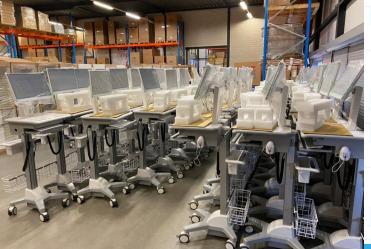

- Power output (12, 15 and 19 volt)

### All Modul Medication cart with IT





- Various configurations available
- Various locking systems (SSO or not)
- Numerous options

# Fixed IT workstations



### **DT 504**



- Medical AIO PC
- 24 (or 27 inch) capacitive touch
- IEC 60601-1 certified (+ grounding cable)
- Antimicrobial aluminium enclosure
- Intel Pentium 14th generation i5 (of i7)
- Fanless
- IP65 front side, back IPX2
- 1 x HDMI output
- Optional
  - Front Camera 2MP
  - RFID
  - Smart Cart reader
  - 4K resolutie (507T)
  - Back-up battery (15 min)

Corresponding medical monitor

### Medical support arms









- A wide range of configurations available
- Excellent cable management
- Hygienic, easy to clean
- AM service team can take care of the installation



# Stock









# Questions before the end...?





# End