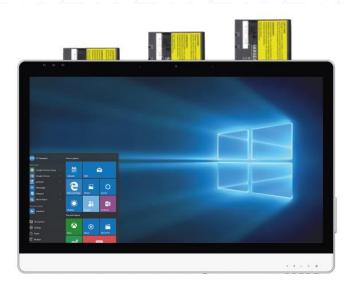

### **DT584**

- Medical AIOs with internal battery cells
- IEC 60601-1 certified
- Fanless
- Antimicrobial housing
- IP65 front side, back IPX2
- 24" (of 22") capacitive touch
- 3 hot swappable batteries
- 9 to 12 hours autonomy
- Intel 14th generation i5 (Pentium, i3, i7)
- HDMI output (up to 4K)
- Built-in underlighting
- Optional
  - Full HD Camera
  - RFID
  - Smart Cart reader
  - Power output (12, 15 and 19 volt)