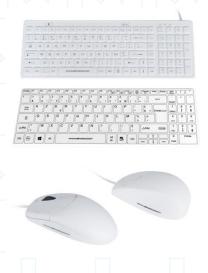

#### Added value in Healthcare Logistics & IT



### **Presentation All Modul**





# O Dustin

### All Modul 2012-2021

# Modul

#### 2012

- Founding All Modul NL De Meern,
- BE Ypres, FR Lille

#### 2016

- Founding All Modul Healthcare IT
- Start of activities in France

#### 2022

Acquisition LogicalXL Zevenaar (AD 2005)

#### 2024

- Start of activities in Germany, Leverkusen
- IT repair center Zevenaar
- 3500 m<sup>2</sup>
- > 35 FTE
- Turnover € 20.000.000



# Healthcare Logistics (transport)







# Healthcare Logistics (storage)







# Healthcare IT













# COW







# All Modul laptop COW







### All Modul Powered Vesa COW





- Adjustable monitor holder
- Powersupply
  - 520 Whr
  - 12 volt, 19 volt and 48 volt
  - 110 or 230 volt
  - 3-4h charging
  - Total extra weight 6 kg
- Keyboard holder and mousepath left/right
- Easily height-adjustable trolley
- Adjustable by chain system
- Innovative braking system
- Many accessories possible
- Available from stock



### All Modul Vesa COW





- Adjustable monitor holder
- Mobility, "rolls easily": 30 kg in weight!
- Keyboardholder mousepath left/right
- Easily height-adjustable
- Adjustable by chain system
- Innovative braking system
- Many accessoires available
- Available from stock



# Mobile IT workstations



### **DT584**



- Medical AIOs with internal battery cells
- IEC