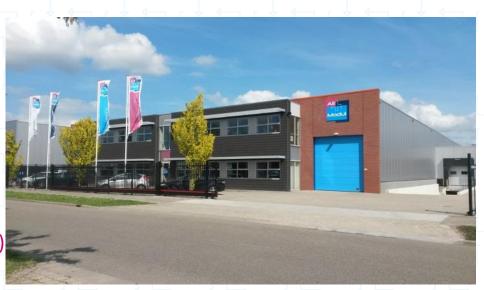

#### 2024

- Start of activities in Germany, Leverkusen
- IT repair center Zevenaar
- 3500 m<sup>2</sup>
- > 35 FTE
- Turnover € 20.000.000