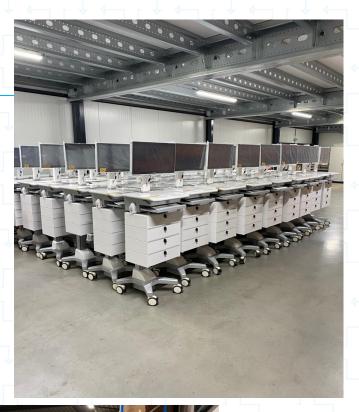

- Power output (12, 15 and 19 volt)

### All Modul Medication cart with IT





- Various configurations available
- Various locking systems (SSO or not)
- Numerous options

# Fixed IT workstations



### **DT 504**



- Medical AIO PC
- 24 (or 27 inch) capacitive touch
- IEC 60601-1 certified (+ grounding cable)
- Antimicrobial aluminium enclosure
- Intel Pentium 14th generation i5 (of i7)
- Fanless
- IP65 front side, back IPX2
- 1 x HDMI output
- Optional
  - Front Camera 2MP
  - RFID
  - Smart Cart reader
  - 4K resolutie (507T)
  - Back-up battery (15 min)

Corresponding medical monitor

### Medical support arms









- A wide range of configurations available
- Excellent cable management
- Hygienic, easy to clean
- AM service team can take care of the installation



# Stock









# Questions before the end...?





# End