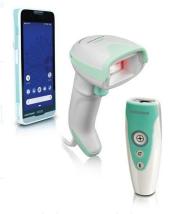

#### Added value in Healthcare Logistics & IT



### **Presentation All Modul**





# O Dustin

### All Modul 2012-2021

# Modul

#### 2012

- Founding All Modul NL De Meern,
- BE Ypres, FR Lille

#### 2016

- Founding All Modul Healthcare IT
- Start of activities in France

#### 2022

Acquisition LogicalXL Zevenaar (AD 2005)

#### 2024

- Start of activities in Germany, Leverkusen
- IT repair center Zevenaar
- 3500 m<sup>2</sup>
- > 35 FTE
- Turnover € 20.000.000



# Healthcare Logistics (transport)







# Healthcare Logistics (storage)







# Healthcare IT













# COW







# All Modul laptop COW







### All Modul Powered Vesa COW





- Adjustable monitor holder
- Powersupply
  - 520 Whr
  - 12 volt, 19 volt and 48 volt
  - 110 or 230 volt
  - 3-4h charging
  - Total extra weight 6 kg
- Keyboard holder and mousepath left/right
- Easily height-adjustable trolley
- Adjustable by chain system
- Innovative braking system
- Many accessories possible
- Available from stock



### All Modul Vesa COW





- Adjustable monitor holder
- Mobility, "rolls easily": 30 kg in weight!
- Keyboardholder mousepath left/right
- Easily height-adjustable
- Adjustable by chain system
- Innovative braking system
- Many accessoires available
- Available from stock



# Mobile IT workstations



### **DT584**



- Medical AIOs with internal battery cells
- IEC 6