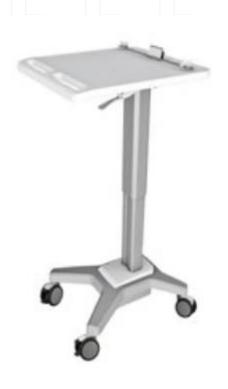

### All Modul Powered Vesa COW

- Adjustable monitor holder
- Powersupply
  - 520 Whr
  - 12 volt, 19 volt and 48 volt
  - 110 or 230 volt
  - 3-4h charging
  - Total extra weight 6 kg
- Keyboard holder and mousepath left/right
- Easily height-adjustable trolley
- Adjustable by chain system
- Innovative braking system
- Many accessories possible
- Available from stock

### All Modul Vesa COW

- Adjustable monitor holder
- Mobility, "rolls easily": 30 kg in weight!
- Keyboardholder mousepath left/right
- Easily height-adjustable
- Adjustable by chain system
- Innovative braking system
- Many accessoires available
- Available from stock