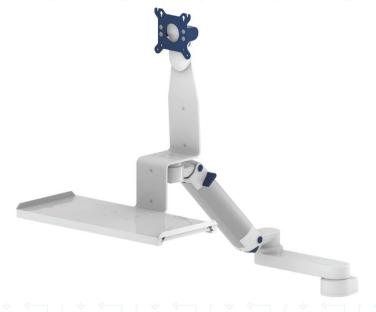

### Medical support arms

- A wide range of configurations available
- Excellent cable management
- Hygienic, easy to clean
- AM service team can take care of the installation