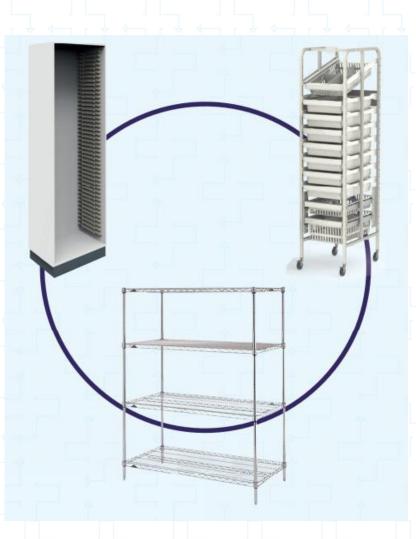

#### Added value in Healthcare Logistics & IT



### **Presentation All Modul**





# O Dustin

### All Modul 2012-2021

# Modul

#### 2012

- Founding All Modul NL De Meern,
- BE Ypres, FR Lille

#### 2016

- Founding All Modul Healthcare IT
- Start of activities in France

#### 2022

Acquisition LogicalXL Zevenaar (AD 2005)

#### 2024

- Start of activities in Germany, Leverkusen
- IT repair center Zevenaar
- 3500 m<sup>2</sup>
- > 35 FTE
- Turnover € 20.000.000



# Healthcare Logistics (transport)







# Healthcare Logistics (storage)







# Healthcare IT













# COW







# All Modul laptop COW







### All Modul Powered Vesa COW





- Adjustable monitor holder
- Powersupply
  - 520 Whr
  - 12 volt, 19 volt and 48 volt
  - 110 or 230 volt
  - 3-4h charging
  - Total extra weight 6 kg
- Keyboard holder and mousepath left/right
- Easily height-adjustable trolley
- Adjustable by chain system
- Innovative braking system
- Many accessories possible
- Available from stock



### All Modul Vesa COW





- Adjustable monitor holder
- Mobility, "rolls easily": 30 kg in weight!
- Keyboardholder mousepath left/right
- Easily height-adjustable
- Adjustable by chain system
- Innovative braking system
- Many accessoires available
- Available from stock



# Mobile IT workstations



### **DT584**



- Medical AIOs with inter