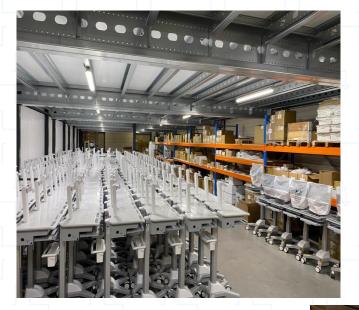

er
  - Power output (12, 15 and 19 volt)

### All Modul Medication cart with IT





- Various configurations available
- Various locking systems (SSO or not)
- Numerous options

# Fixed IT workstations



### **DT 504**



- Medical AIO PC
- 24 (or 27 inch) capacitive touch
- IEC 60601-1 certified (+ grounding cable)
- Antimicrobial aluminium enclosure
- Intel Pentium 14th generation i5 (of i7)
- Fanless
- IP65 front side, back IPX2
- 1 x HDMI output
- Optional
  - Front Camera 2MP
  - RFID
  - Smart Cart reader
  - 4K resolutie (507T)
  - Back-up battery (15 min)

Corresponding medical monitor

### Medical support arms









- A wide range of configurations available
- Excellent cable management
- Hygienic, easy to clean
- AM service team can take care of the installation



# Stock









# Questions before the end...?





# End