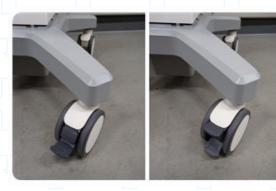

### All Modul Vesa COW

- Adjustable monitor holder
- Mobility, "rolls easily": 30 kg in weight!
- Keyboardholder mousepath left/right
- Easily height-adjustable
- Adjustable by chain system
- Innovative braking system
- Many accessoires available
- Available from stock